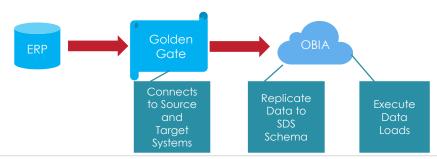

# Cloud – OBIA – Replication Process

Replication Process for On-Premises Application – Flat File

Replication Process for On-Premises Application – Golden Gate