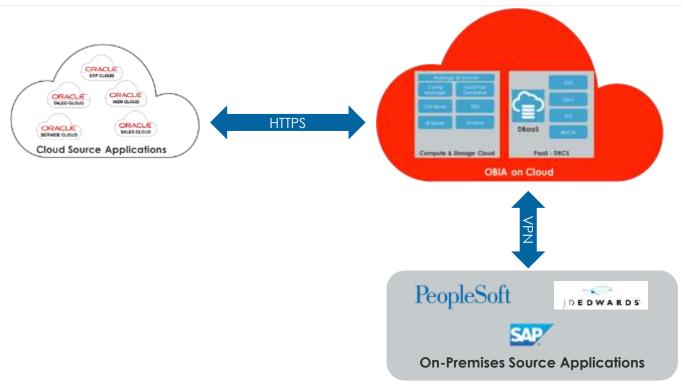

|
| Oracle                              | Internal                                                                                                                                |
| Through Oracle Updates              | Major release planning                                                                                                                  |
| Can be done using OBIA<br>Framework | NA                                                                                                                                      |
|                                     | Built by Oracle  Built by Oracle  Built by Oracle  Built-In ERP Security  Weeks  Oracle  Through Oracle Updates  Can be done using OBIA |





# **Analytics for ERP Cloud**

# **OBIA** Deployment







# Cloud – Analytics Platform

#### Visualization (PaaS)

- Business Intelligence in Cloud (BICS)
- Data Visualization Cloud (DVCS)

#### Data Integration (PaaS)

- Oracle Data Integrator
- Golden Gate
- Data Sync (On-Premises)

#### Data Model

Database as a Service





### Cloud - OBIA

BICS
Platform as a Service

ODI, Weblogic, BIACM Infrastructure as a Service

Database as a Service

#### Licensing

- Infrastructure as a Service
  - Oracle Compute Cloud
  - Oracle Storage Cloud
- Oracle Database as a Service
- Business Intelligence Cloud Service
- ODI & Weblogic

#### What's Missing

Essbase

Install OBIA (laaS & DaaS)

Lift & Shift OBIA Catalog to BICS Lift & Shift OBIA RPD to BICS

Turn off OBIEE on laaS





### Cloud - OBIA - Data Flow





# Cloud – OBIA – Replication Proces