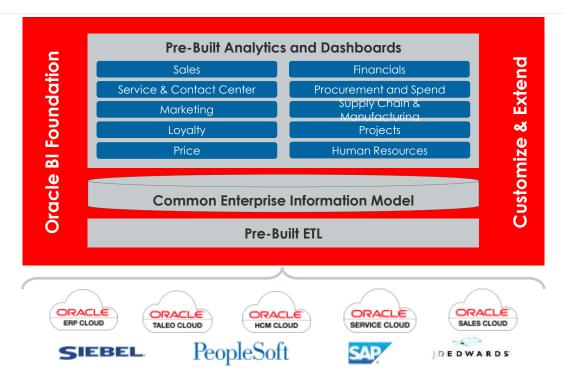

### Oracle ERP Cloud

### BI & Analytics Options

Analytics
Balances
(Essbase)

Reporting &

Transactional Jata (Fusion DB) Management Reporting, Board Room Quality, Distribution, Snapshot or Live Reporting, Graphs & Charts, Multiple Output Options

Ad hoc Analysis, Pivot Tables, Graphs & Charts, MS Office

Ad hoc, Dashboards, Charts/Graphs, Flexible Output, Essbase SA, Common across Fusion Applications

Specific Format/template driven, Access to the entire DB, Essbase, OTBI reports, Subject Areas Financial Reporting
Smart View
Account Inspector
Account Monitor
Oracle Transactional BI
BI Publisher