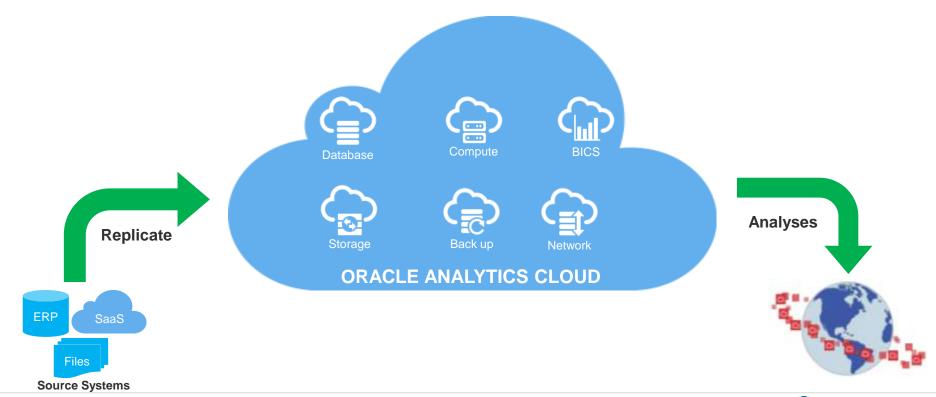

# Cloud – Analytics Platform

#### Visualization (PaaS)

- Business Intelligence in Cloud (BICS)
- Data Visualization Cloud (DVCS)

#### Data Integration (PaaS)

- Oracle Data Integrator
- Golden Gate
- Data Sync (On-Premises)

#### Data Model

Database as a Service