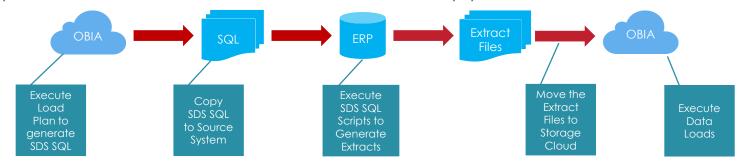

# Cloud – OBIA – Replication Process

Replication Process for On-Premises Application – Flat File

Replication Process for On-Premises Application – Golden Gate