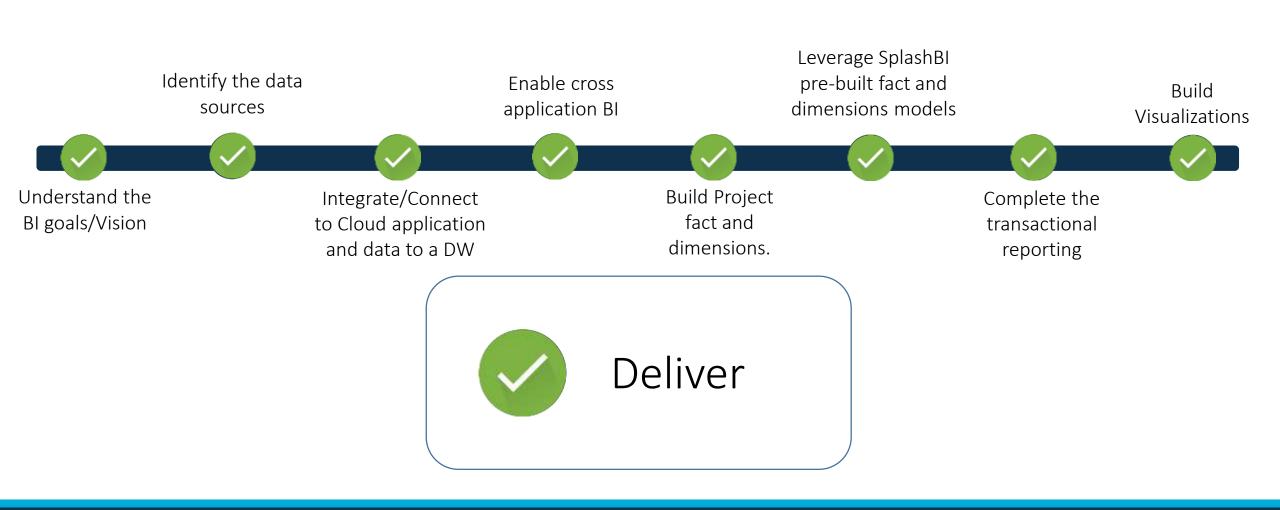

## How do you prepare for the BI Journey?

## How BI helps drive business insights