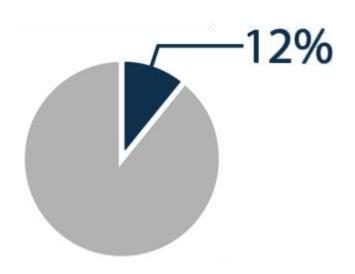

# Data Usage

Executives who feel they understand the impact data will have on their organizations