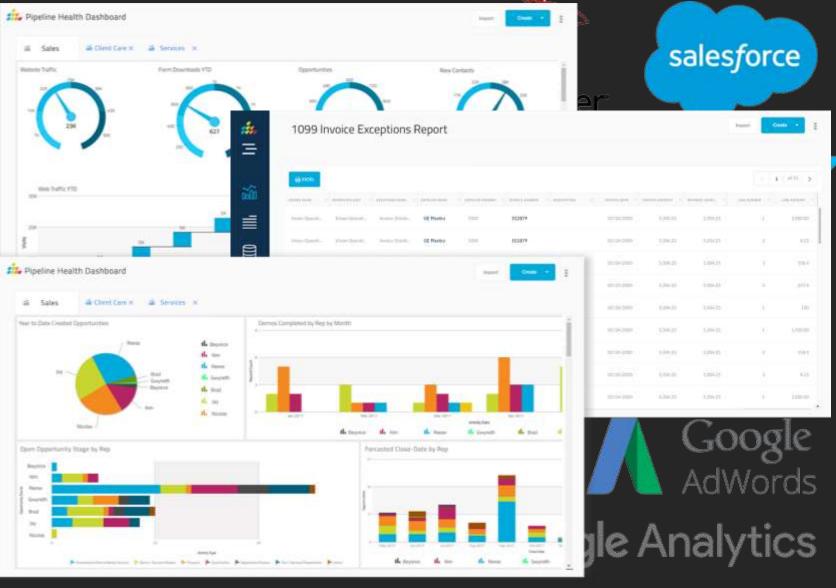

# **splashBI** Dashboards

Multi tabular dashboards for better project overview Projects Dashboard More than 100 Project Performance Project Margin Project Resonant Project Distribution Project Involves Y Filters types of charts Project Budget Trend On GL Period Project Budget Trend On PA Period Unit Classons and visualizations to Project: best represent 2004-02 your data. of Cont Hudget - Houseous Studget Weverous thought
 Cost thought Period Year (Common) 2004 Project Cost Budget And Cost Budget To Actual Project Revenue Budget And Revenue Budget to Actual Period Name (Commun) Project. Name (Collins) 7009-02 vi., Cool ar Cool Studget ol. Receive (I, Revenue Budget Project Budget Details Operating birth T. Project Number 1 T Hartyes Contributed to T Received Employ 1 T

Filter dashboards on the fly for more specific detail.

Drilldown to additional dashboards, charts, and reports for deeper details on data points.