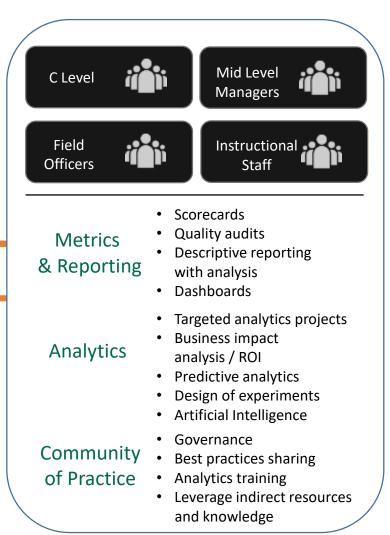

## How do you prepare for the BI Journey?

## How BI helps drive business insights

## What does BI mean to YOU?

ross App BI

sal