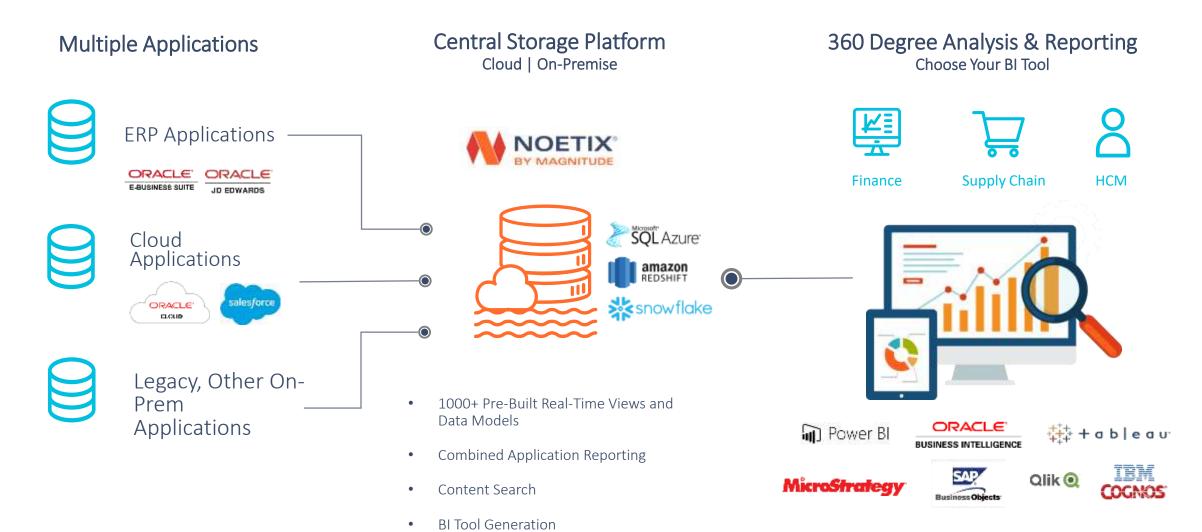

# How can Noetix help? - Introducing Noetix Cloud Analytics

# How can Noetix help? - Noetix Analytics in the Cloud

# How can Noetix help? - NoetixViews in the Cloud