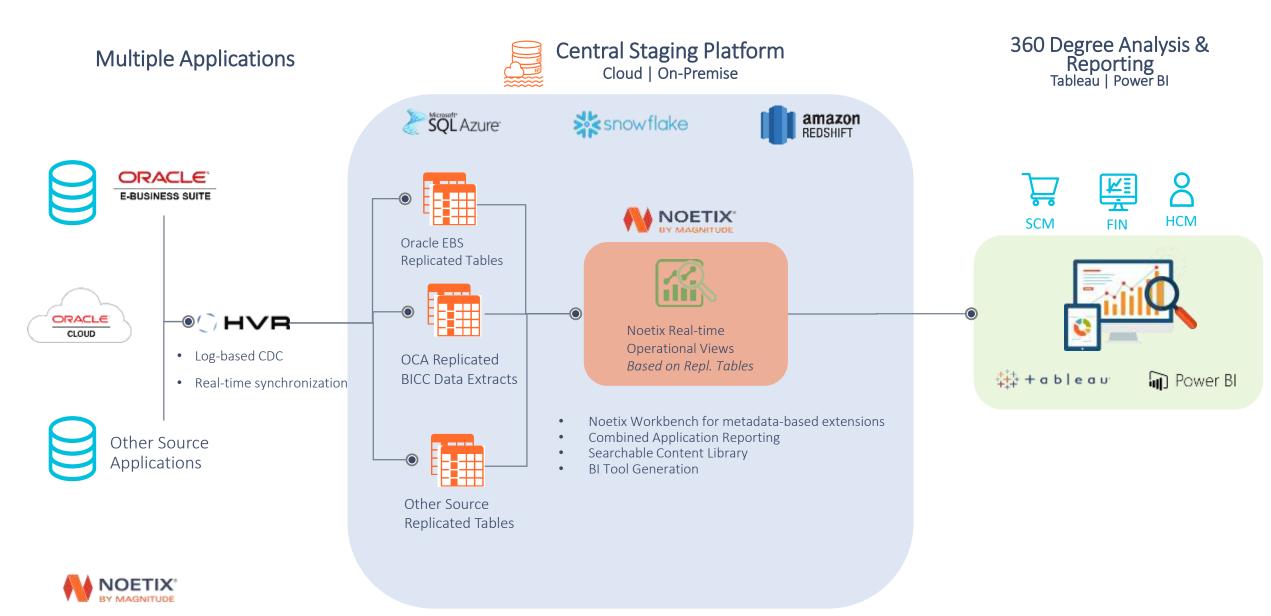

# How can Noetix help? - Noetix Analytics in the Cloud

# How can Noetix help? - NoetixViews in the Cloud