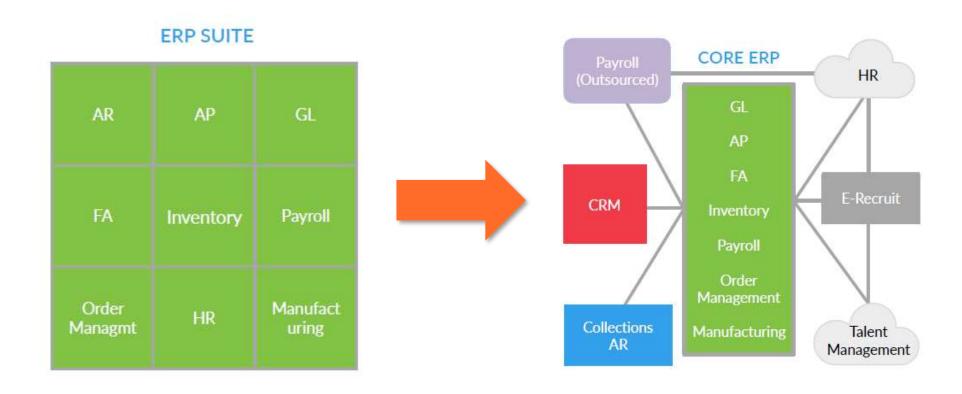

# Reality

Core ERP fails to deliver on operational improvements because of fragmentation, creating whitespace around the ERP. Custom builds and 3<sup>rd</sup> party vendors fill the gaps in the whitespace

# Magnitude Strategy

Magnitude strategy focused on consolidating the whitespace around core ERP through internal product development and M&A

# Today's BI Challenges – ERP Evolution