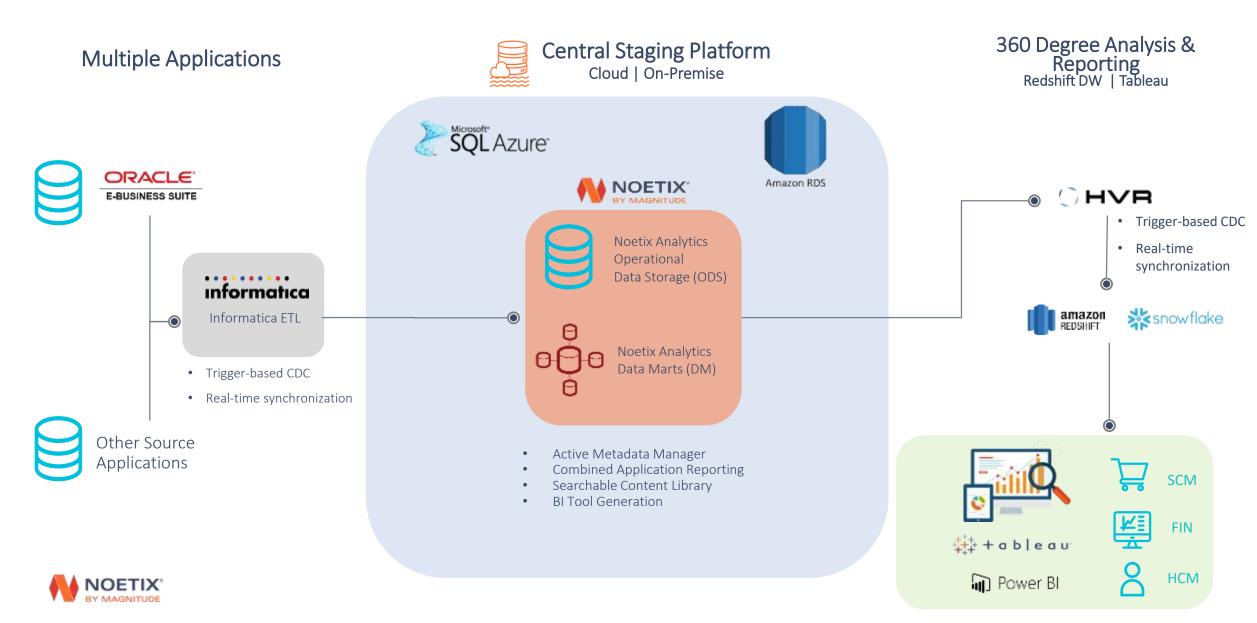

ix Today? - Summary





# Today's BI Challenges – Reality of a Hybrid Environment

# **ERP Vision**



Single instance delivering detangling process complexity and delivering vast organizational efficiencies

# Reality



Core ERP fails to deliver on operational improvements because of fragmentation, creating whitespace around the ERP. Custom builds and 3<sup>rd</sup> party vendors fill the gaps in the whitespace

# Magnitude Strategy



Magnitude strategy focused on consolidating the whitespace around core ERP through internal product development and M&A



# Today's BI Challenges – ERP Evolution





# Today's BI Challenges – Business Intelligence Tech Evolution





# How can Noetix help? - Introducing Noetix Cloud Analytics





# How can Noetix help? - Noetix Analytics in the Cloud



# How can Noetix help? - NoetixViews in the Cloud