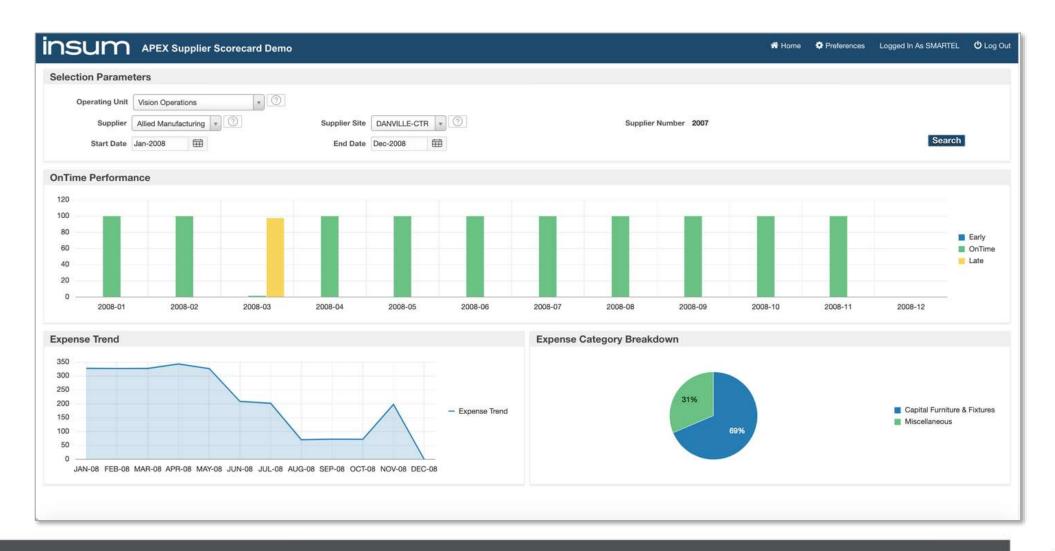

# EBS Dashboards Examples – Receivables Dashboard

## **EBS Dashboards Examples**

These are all examples <u>you</u> can do today with APEX.

### EBS Dashboards - Result