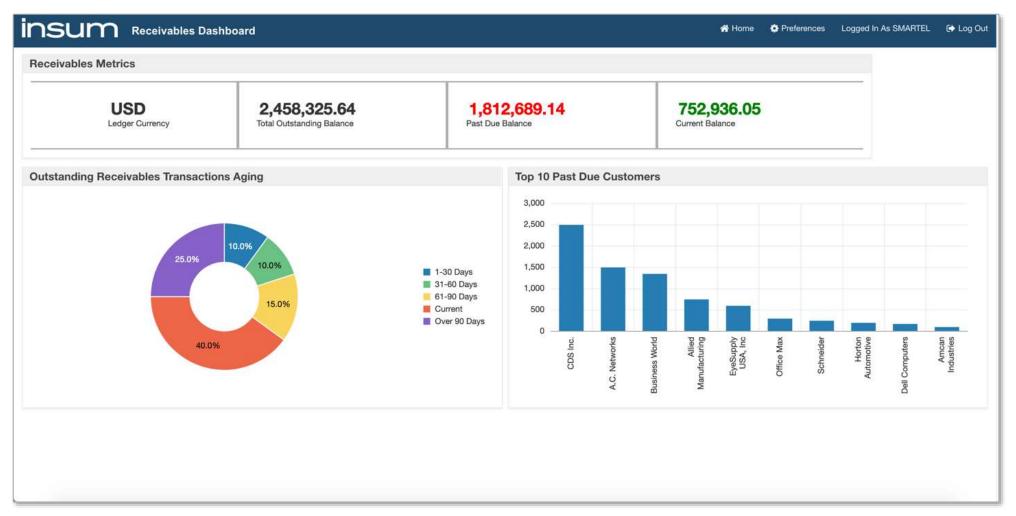

# EBS Dashboards Examples – Receivables Dashboard

## **EBS Dashboards Examples**

These are all examples <u>you</u> can do today with APEX.

### EBS Dashboards - Result