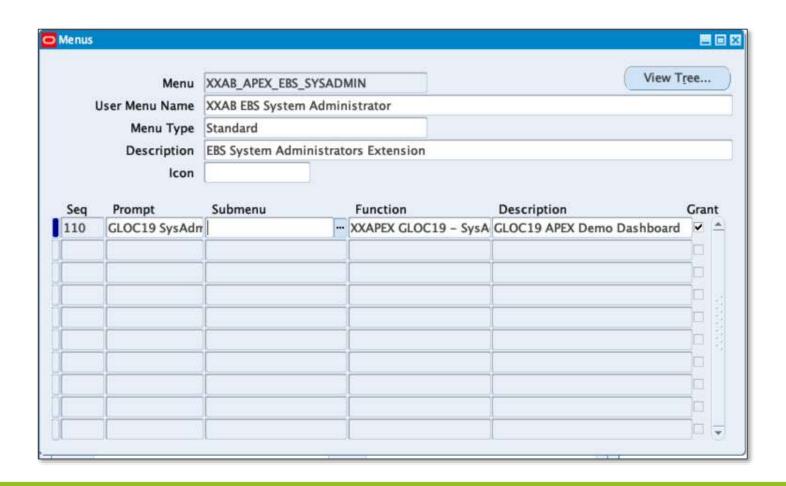

### **EBS Dashboards**

Pre requisites for developing this demo application:

- EBS R12.2.6 and APEX 18.1 are used
- The Insum SSO Pro is used for the single sign-on
- An empty APEX application was copied from an Insum application template
- An EBS Form Function has been created to access the APEX application
- The Form Function has been added to a menu
- The menu is assigned to a custom responsibility