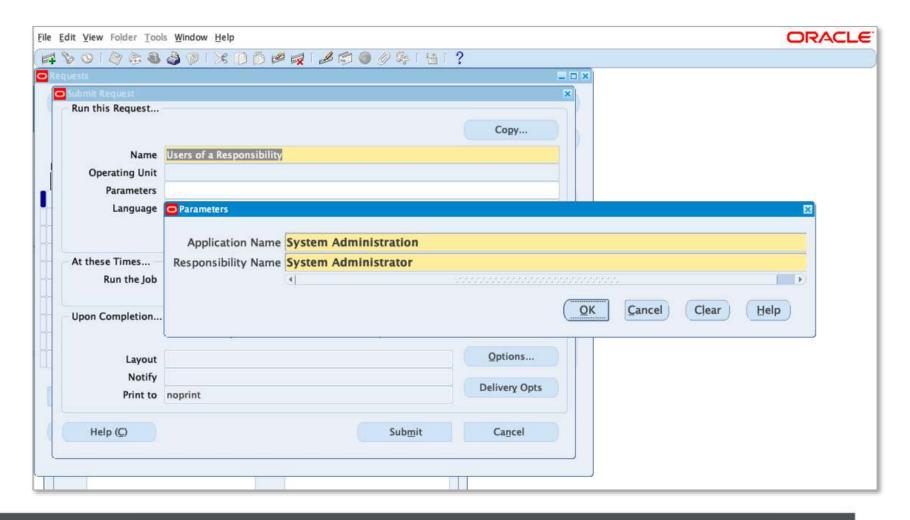

### Dashboard in EBS – Before...

### Dashboard in EBS - Before...

|                                           |                            |                             | 25-FEB-19 23:07<br>Page: 1              |
|-------------------------------------------|----------------------------|-----------------------------|-----------------------------------------|
|                                           | Users wit                  | th a Given Res              | ponsibility                             |
| Application Name:<br>Responsibility Name: |                            | ministration<br>ministrator |                                         |
|                                           |                            |                             |                                         |
| User Name                                 | Start Date                 | End Date                    | Description                             |
| ACHANG                                    | 17-OCT-2003                |                             |                                         |
|                                           | 08-APR-1997                |                             |                                         |
|                                           | 27-FEB-2003                |                             | A&D Manager                             |
|                                           | 29-SEP-2006                |                             |                                         |
|                                           | 04-DEC-2006                |                             |                                         |
| AEHRMS                                    | 01-JAN-1990                | 00 ADD 1000                 | No. Willow                              |
| ALAN<br>AMRBUILDTEAM                      | 07-DEC-1997<br>01-JAN-1992 | 09-APR-1998                 | wigh willet                             |
|                                           | 20-JAN-1998                |                             | Demo for AOL Class (Develop             |
| TODELINDO                                 | 20-07111-1770              |                             | Extensions to Oracle                    |
|                                           |                            |                             | Applications)                           |
| APOTTER                                   | 07-AUG-2002                |                             |                                         |
|                                           | 27-DEC-2005                |                             | Applications System Administrator       |
| ARC-PUR                                   | 06-FEB-1998                |                             | Archive Purge user for Vision           |
|                                           |                            |                             | Operations                              |
|                                           | 31-JAN-2003                |                             | Vision Argentina User                   |
| ASGADM                                    | 01-AUG-2002                | 00 1000                     | asgadm                                  |
| AT1<br>AT2                                | 01-NOV-1997                |                             | Apprech Build Team                      |
|                                           | 05-JAN-1998<br>20-OCT-2003 | 09-APR-1998                 | AppTech Build Team User for ICM         |
| AUHRMS                                    | 01-JAN-1951                | 04-OCT-2004                 | AUHRNS Super User                       |
| AUSTRALIA                                 | 11-MAR-2003                | 04-001-2004                 | Vision Australia user                   |
| BANKACCOUNTING ADMI                       |                            |                             | Bank Accounting Administrator           |
| BANKING                                   | 02-OCT-2002                |                             | Vision Banking User                     |
|                                           | 01-JAN-2000                |                             | BARRM                                   |
|                                           | 05-FEB-2008                |                             |                                         |
|                                           | 06-OCT-1999                | 06-OCT-1999                 | Belgian User                            |
| BISUSER                                   | 07-AUG-2001                |                             | BIS User                                |
| BJOSEPH                                   | 01-JAN-2000                |                             | Brian Joseph                            |
|                                           | 26-JUL-2001                |                             | 300                                     |
| BLAVERY                                   | 10-OCT-2000                |                             | Beth Lavery                             |
| BPALMER                                   | 01-JAN-1998                |                             | Vision Corporation's Director of        |
| nea                                       | 25 NOW 2002                |                             | Employment (Blair Palmer)               |
|                                           | 25-NOV-2003                |                             | Balanced Scorecard User                 |
| CAHRMS                                    | 23-AUG-2000                |                             | Access to all Canadian Responsibilities |
| CANADA                                    | 27-OCT-2003                |                             | Progress Canada User                    |
|                                           | 26-SEP-2002                |                             | Catherine Baker                         |
|                                           | 19-FEB-1997                | 09-APR-1998                 | Chris Black                             |
|                                           | 26-AUG-2003                |                             | Casey Brown                             |
|                                           | 01-SEP-2000                | 06-AUG-2003                 | A 344-Period Wickspart (State )         |
| CHILE                                     | 11-MAR-2003                |                             | Vision Chile User                       |
| CHODOM                                    | 02-JAN-2002                |                             | Connor Horton                           |
| CHORTON                                   | 11-FEB-2002                |                             | Customer Support, Citizen Affairs       |