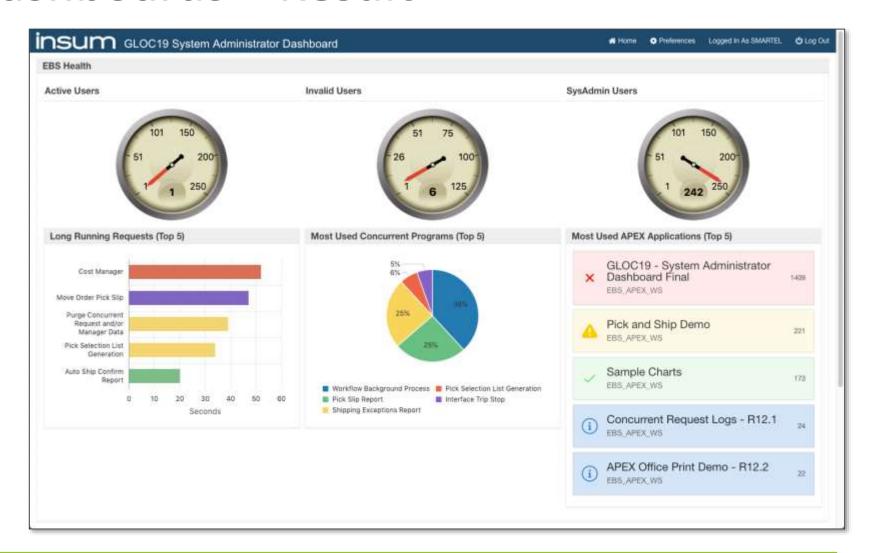

22
23
     - 2. Invalid Users
 25 create or replace view xxapex_invalid_user_gloc19_v as
     select
27
             u.user_id,
 28
             u.user_name,
 29
             u.start_date,
             u.end date,
             u.description,
             u.email address
       from fnd user u
       where u.encrypted_user_password = 'INVALID'
         and trunc(last_update_date) >= to_date('2010-12-01', 'YYYY-MM-DD')
 36
     - 3. System Administrator Users
     create or replace view xxapex_sysadm_user_gloc19_v as
     select
             u.user_id,
 42
             u.user name,
             u.start_date,
             u.end date,
             u.description.
```



Create APEX Application (from template)





### Create Insum SSO Partnership

















### EBS Dashboards - Result





#### Save 100\$ Use Insum Promo Code INS19





75+ APEX TECHNICAL SESSIONS

3 DAY JAVASCRIPT COURSE BY DAN MCGHAN & JUERGEN SCHUSTER

DAYS
OF APEX
HANDS-ON
TRAINING

This year was my first ODTUG Kscope conference in Orlando and my expectations were definitely exceeded! I had the opportunity to meet and share information with my colleagues from around the world. My highlights were the excellent sessions and the business networking. I'm looking forward to ODTUG Kscope 19 in Seattle. - Martin Vallejo, Insum Solutions



#### LEARN

- Attend a full-day Sunday Symposium by the Oracle APEX Development Team
- Choose from more than 75 APEX technical sessions
- #LetsWreckThisTogether
   APEX Lightning Talks

#### **PARTICIPATE**

- Give back to the local community with Community Service Day
-