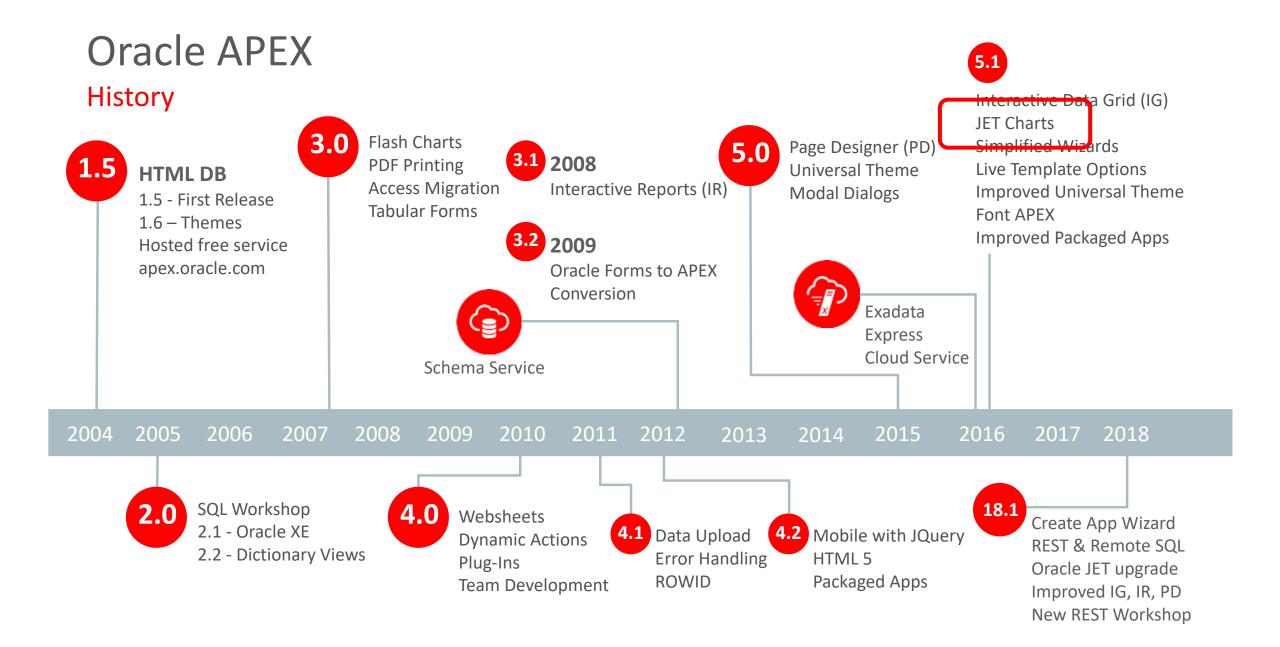

hboard in EBS – Concepts

Dashboard is a collection of charts, lists, or graphics representation of data

Specific metrics are display helping the execution of a job, task, or role

Provide drilldown capabilities to transactions

Easy to use and understand for users

Relevant



### Dashboard in EBS – Benefits

Provides central location for users to access and interact with data

Enables to monitor performance or metrics in real time

Reduces data overload in order to focus on essential issues

Information is pushed to users as opposed being pulled from reports

Better decision making



### Dashboard in EBS - Benefits

APEX that you already own part of your E-Business Suite database can provide this functionality at no cost!

...and it is cloud ready.







# EBS and APEX Integration







## Why APEX?

Runs on the database

Perfect for data centric applications

Low code to high control

No-cost option of the database

Reuses your SQL and PL/SQL skillset



### **APEX for Dashboards**



Easy to chart using wizards and models

SQL statements to populate charts and lists





Drilldown to transactions from aggregated data



## **EBS-APEX Integration – Key Elements**

- Have a single sign-on engine between EBS and APEX
- Recreate the EBS context in APEX
  - Read function security (Form Function exclusions)
  - Read data security (security profiles, operating unit, MOAC)
- Use APPS synonyms not tables (maybe views, it depends)



## **EBS-APEX Integration – Other Notes**

- The version of EBS is irrelevant (11i to R12.2.x)
- The version of APEX is not associated to EBS
-