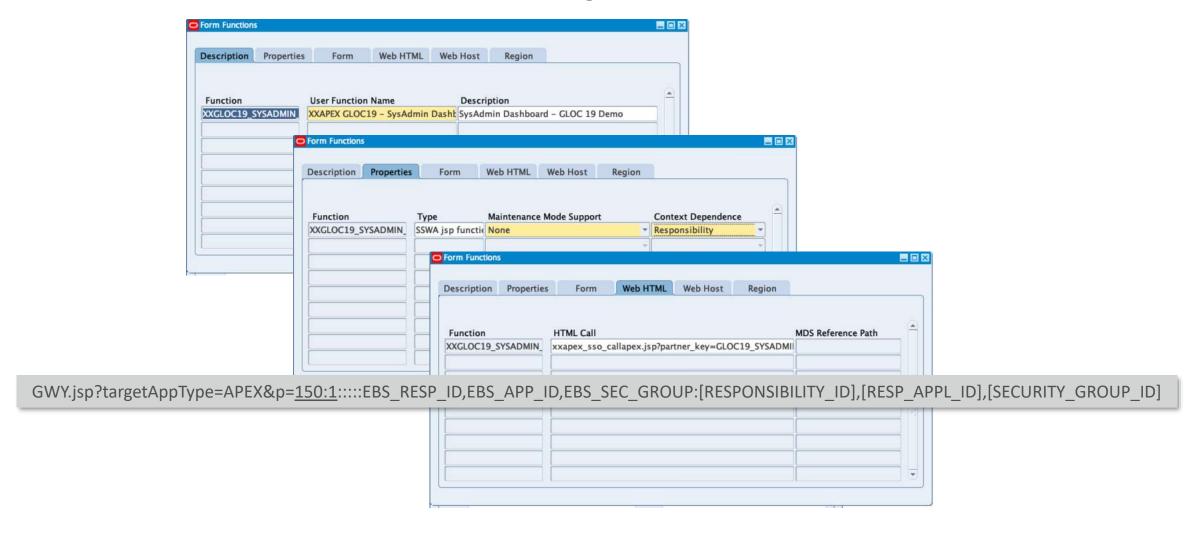

### **EBS Dashboards**

Pre requisites for developing this demo application:

- EBS R12.2.6 and APEX 18.1 are used
- The Insum SSO Pro is used for the single sign-on
- An empty APEX application was copied from an Insum application template
- An EBS Form Function has been created to access the APEX application
- The Form Function has been added to a menu
- The menu is assigned to a custom responsibility