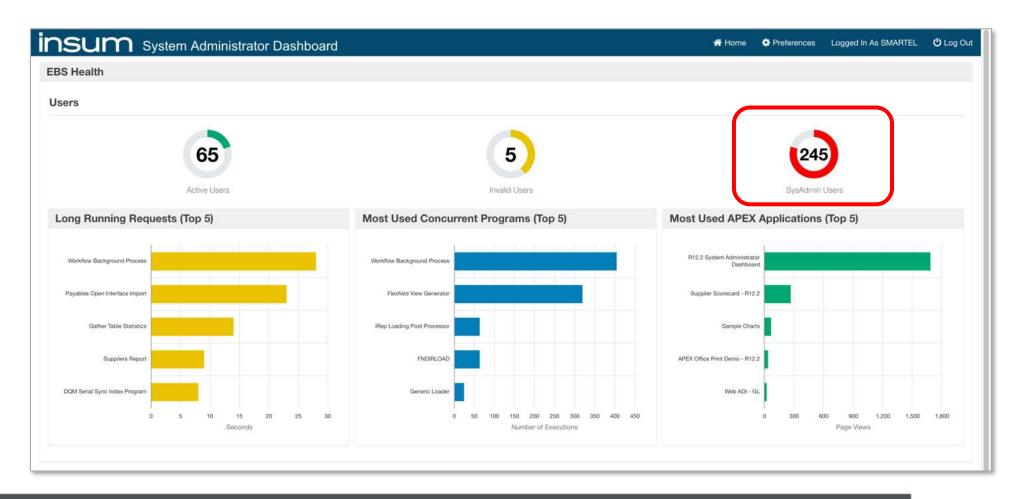

## Dashboard in EBS – Today!

## Dashboard in EBS - Today!

## Our Example

System Administrator Dashboard