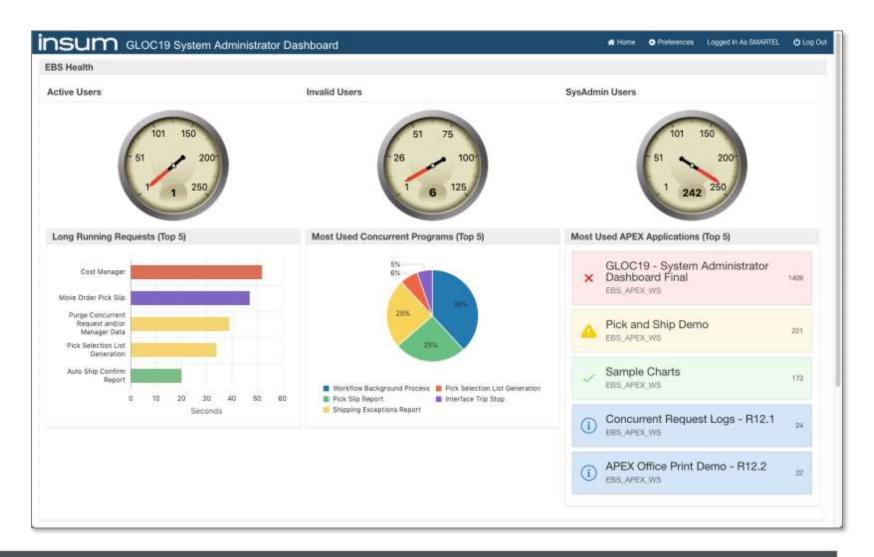

Examples**

These are all examples <u>you</u> can do today with APEX.



### **EBS Dashboards**

## Our Example

System Administrator Dashboard



### **EBS Dashboards**

Pre requisites for developing this demo application:

- EBS R12.2.6 and APEX 18.1 are used
- The Insum SSO Pro is used for the single sign-on
- An empty APEX application was copied from an Insum application template
- An EBS Form Function has been created to access the APEX application
- The Form Function has been added to a menu
- The menu is assigned to a custom responsibility

Universal Theme Cookbook: <a href="https://apex.oracle.com/ut/">https://apex.oracle.com/ut/</a>
APEX Web Site: <a href="https://apex.oracle.com/en/learn/tutorials/">https://apex.oracle.com/en/learn/tutorials/</a>



### EBS Dashboards - Result





## Demo – Let's Build an Application





Create views

```
Page de bienvenue 0 Beautiful Application Express Dashboards for E-Business Suite - SLQ Setup.sql
Feuille de calcul SQL Historique
Feuille de calcul Query fluilder
 1 - 1. Connected Users View
 2 create or replace view xxapex_conn_user_gloc19_v as
     select distinct
             icx.user_id,
             u.user_name,
             u.description,
             u.last_logon_date,
             u.email_address
         from icx_sessions icx,
              fnd user u
        where icx.disabled_flag != 'Y'
          and icx.pseudo_flag = 'N'
          and (icx.last_connect +
 14
                   decode (fnd_profile.value ('ICX_SESSION_TIMEOUT'),
 15
                            null, limit_time,
 16
                            0 ,