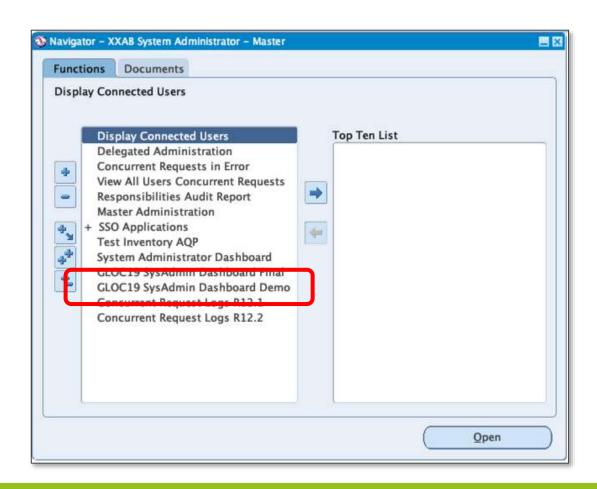

## Our Example

System Administrator Dashboard

### **EBS Dashboards**

Pre requisites for developing this demo application:

- EBS R12.2.6 and APEX 18.1 are used
- The Insum SSO Pro is used for the single sign-on
- An empty APEX application was copied from an Insum application template
- An EBS Form Function has been created to access the APEX application
- The Form Function has been added to a menu
- The menu is assigned to a custom responsibility