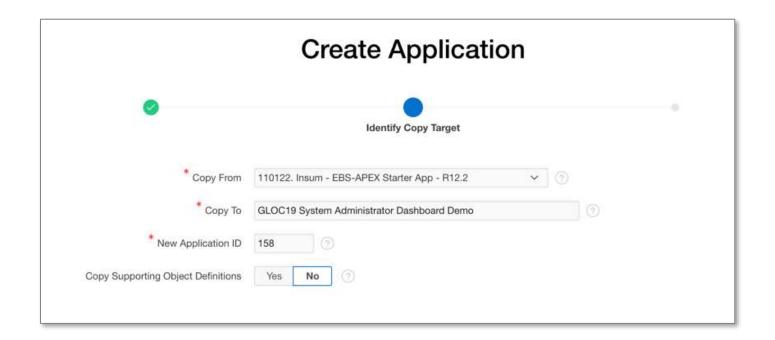

connects
          and icx.user_id = u.user_id
          and u.user name != 'GUEST'
 22
23
     - 2. Invalid Users
 25 create or replace view xxapex_invalid_user_gloc19_v as
     select
27
             u.user_id,
 28
             u.user_name,
 29
             u.start_date,
             u.end date,
             u.description,
             u.email address
       from fnd user u
       where u.encrypted_user_password = 'INVALID'
         and trunc(last_update_date) >= to_date('2010-12-01', 'YYYY-MM-DD')
 36
     - 3. System Administrator Users
     create or replace view xxapex_sysadm_user_gloc19_v as
     select
             u.user_id,
 42
             u.user name,
             u.start_date,
             u.end date,
             u.description.
```



Create APEX Application (from template)





### Create Insum SSO Partnership

















### EBS Dashboards - Result





#### Save 100\$ Use Insum Promo Code INS19





75+ APEX TECHNICAL SESSIONS

3 DAY JAVASCRIPT COURSE BY DAN MCGHAN & JUERGEN SCHUSTER

DAYS
OF APEX
HANDS-ON
TRAINING

This year was my first ODTUG Kscope conference in Orlando and my expectations were definitely exceeded! I had the opportunity to meet and share information with my colleagues from around the world. My highlights were the excellent sessions and the business networking. I'm looking forward to ODTUG Kscope 19 in Seattle. - Martin Vallejo, Insum Solutions



#### LEARN

- Attend a full-day Sunday Symposium by the Oracle APEX Development Team
- Choose from more than 75 APEX technical sessions
- #LetsWreckThisTogether
   APEX Lightning Talks

###