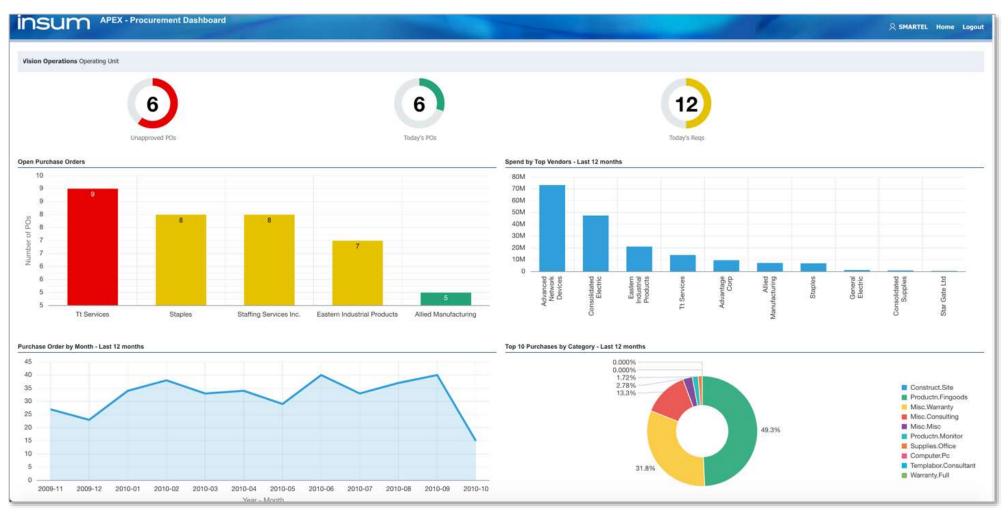

# EBS Dashboards Examples – Procurement Dashboard

## **EBS Dashboards Examples**

These are all examples <u>you</u> can do today with APEX.

### EBS Dashboards - Result