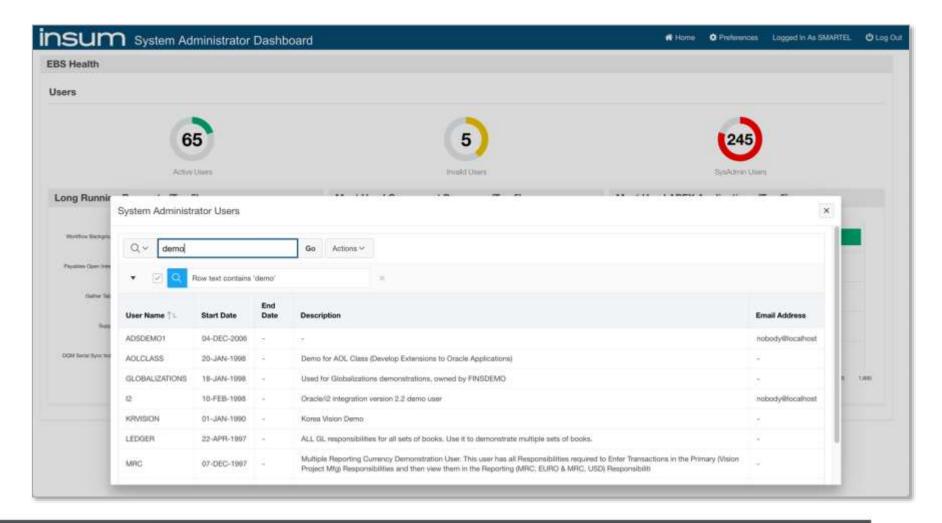

## Dashboard in EBS – Today!

## Dashboard in EBS - Today!

## Our Example

System Administrator Dashboard