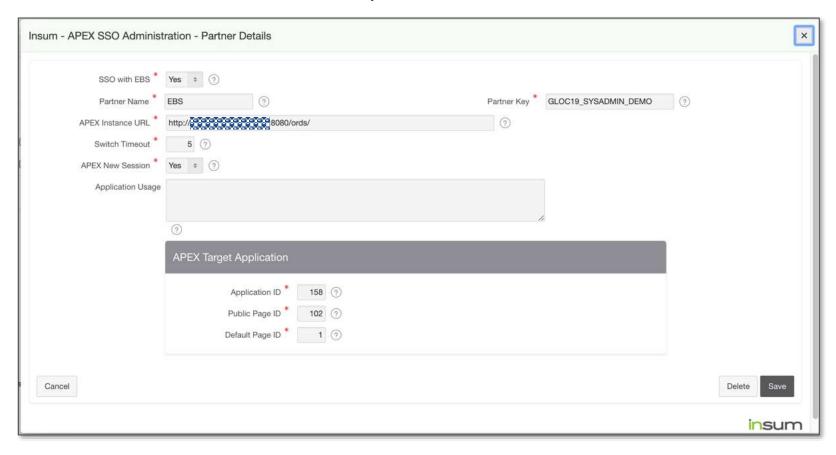

.user_id
          and u.user name != 'GUEST'
 22
23
     - 2. Invalid Users
 25 create or replace view xxapex_invalid_user_gloc19_v as
     select
27
             u.user_id,
 28
             u.user_name,
 29
             u.start_date,
             u.end date,
             u.description,
             u.email address
       from fnd user u
       where u.encrypted_user_password = 'INVALID'
         and trunc(last_update_date) >= to_date('2010-12-01', 'YYYY-MM-DD')
 36
     - 3. System Administrator Users
     create or replace view xxapex_sysadm_user_gloc19_v as
     select
             u.user_id,
 42
             u.user name,
             u.start_date,
             u.end date,
             u.description.
```



Create APEX Application (from template)





### Create Insum SSO Partnership

















### EBS Dashboards - Result





#### Save 100\$ Use Insum Promo Code INS19





75+ APEX TECHNICAL SESSIONS

3 DAY JAVASCRIPT COURSE BY DAN MCGHAN & JUERGEN SCHUSTER

DAYS
OF APEX
HANDS-ON
TRAINING

This year was my first ODTUG Kscope conference in Orlando and my expectations were definitely exceeded! I had the opportunity to meet and share information with my colleagues from around the world. My highlights were the excellent sessions and the business networking. I'm looking forward to ODTUG Kscope 19 in Seattle. - Martin Vallejo, Insum Solutions



#### LEARN

- Attend a full-day Sunday Symposium by the Oracle APEX Development Team
- Choose from more than 75 APEX technical sessions
- #LetsWreckThisTogether
   APEX Lightning Talks

#### **PARTICIPATE**

- Give back to the